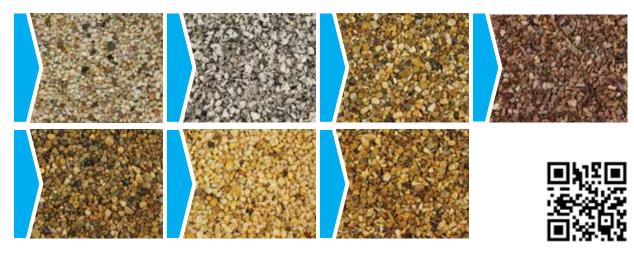

### COLOURS AVAILABLE

Just a few examples of the types of colours and blends available.

## REALISTIC APPEARANCE

Abacus Resin Bound surfacing is blended in a huge range of bright, bold colours and more natural finishes including sand, gravel and basalt. We can create a realistic blend of authentic tones that brings out the best in your facility. Ideal for public walkways, playgrounds, parks and much more.