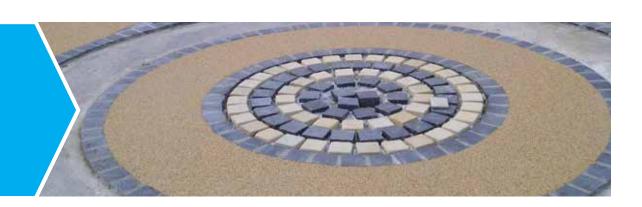

The Resin Bound range is very versatile, as the aggregate is mixed with a resin and trowelled over a prepared base, allowing for almost any shape to be created, even incorporating logos, making it perfect for schools, businesses and local authorities.

## REALISTIC APPEARANCE

Abacus Resin Bound surfacing is blended in a huge range of bright, bold colours and more natural finishes including sand, gravel and basalt. We can create a realistic blend of authentic tones that brings out the best in your facility. Ideal for public walkways, playgrounds, parks and much more.