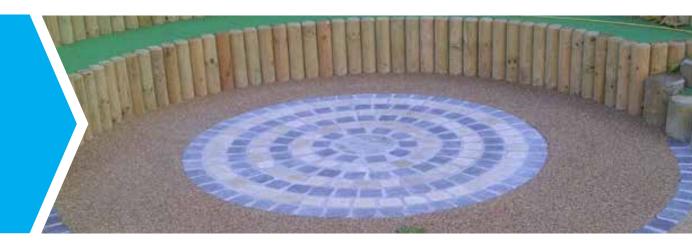

# Abacus Resin Bound gravel is a beautifully decorative outdoor surface, ideal for virtually any size area or installation due to its incredible durability.

It is porous, supporting fast drainage and minimising injury through surface water, and anti-slip. Its resilience to wear and damage make it an ideal alternative to tarmac or concrete.

The Resin Bound range is very versatile, as the aggregate is mixed with a resin and trowelled over a prepared base, allowing for almost any shape to be created, even incorporating logos, making it perfect for schools, businesses and local authorities.