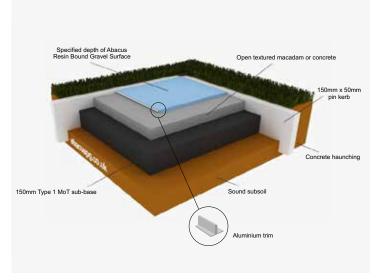

# **RESIN BOUND GRAVEL BASE SPECIFICATIONS**

Abacus Resin Bound surfacing consists of two layers: a substrate of open-textured macadam (ideally 50mm deep) and a top layer of the Resin Bound gravel.

The surface should be edged with an aluminium trim and an edging kerb. Where new subbase preparations are required a minimum depth of 150mm MOT type 1 crushed stone is required.